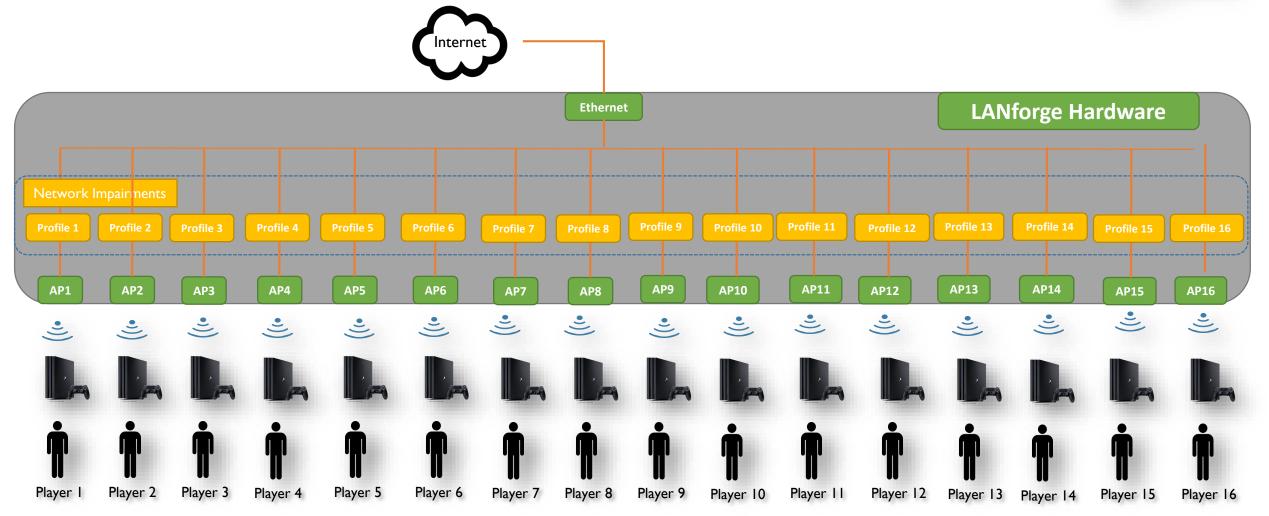

## 16 GAME CONSOLETEST SETUP

**Pricing** 

Depending upon the configuration of the LANforge unit, pricing starts at around \$10K U\$D.

**Lead Times** 

Most LANforge systems can generally be shipped within a couple of days of customer PO. The accessories may need 2-4 weeks of lead time if we don't have them in stock when order is placed.