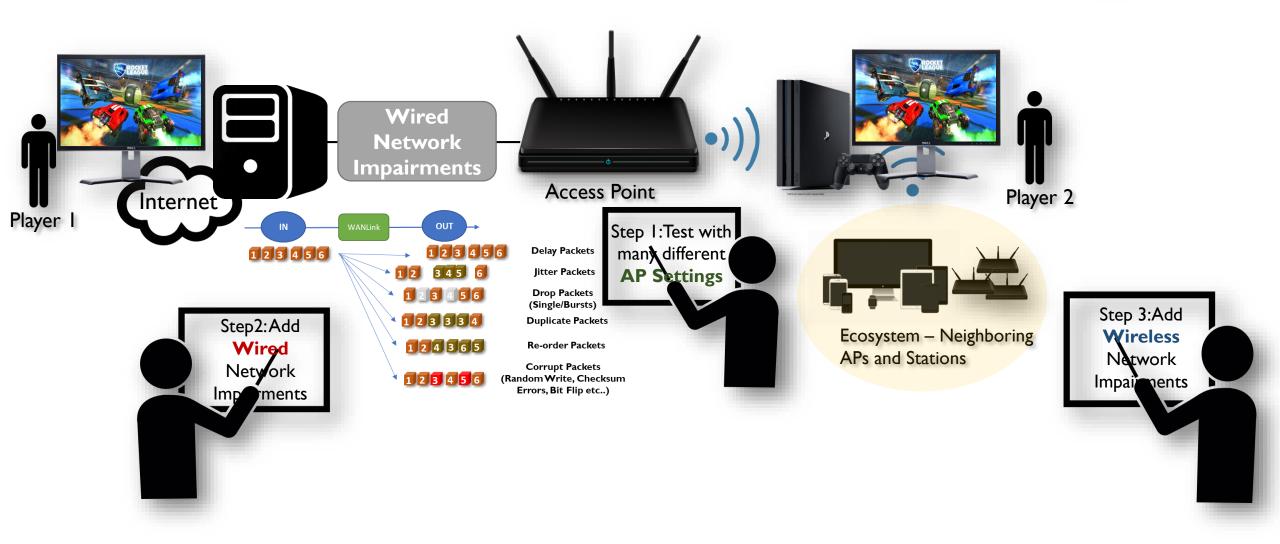

## LANforge Gaming Test Demo



## **TESTING GAMING OVER THE NETWORK**







## A PEEK INSIDE







## 16 GAME CONSOLETEST SETUP





**Pricing** 

Depending upon the configuration of the LANforge unit, pricing starts at around \$10K U\$D.

**Lead Times** 

Most LANforge systems can generally be shipped within a couple of days of customer PO. The accessories may need 2-4 weeks of lead time if we don't have them in stock when order is placed.

Test Service / **Onsite Support**  Customers have the option of **Gaming Test as a Service**. Candela engineers can do the testing in our Services Lab and provide a Report. We can also come onsite and setup customer lab if onsite support is needed.



sales@candelatech.com



1-360-380-1618