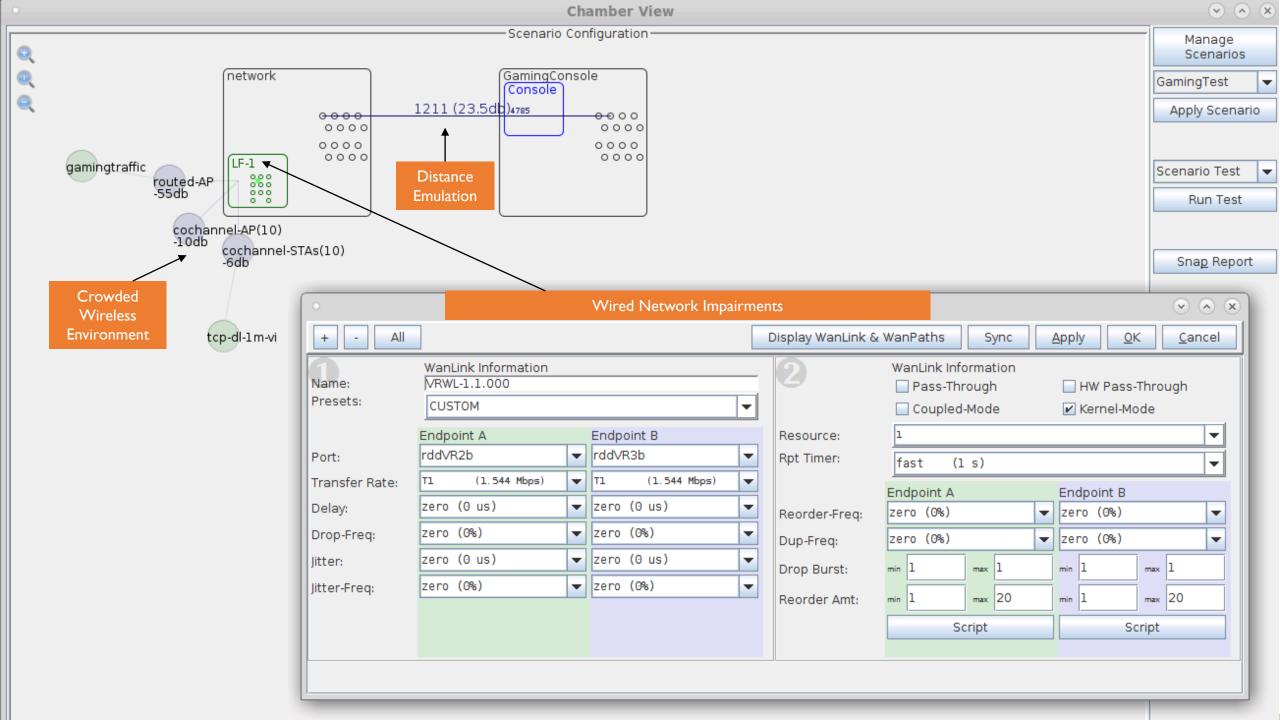

## LANforge Gaming Test Demo



## **TESTING GAMING OVER THE NETWORK**







## A PEEK INSIDE







## 16 GAME CONSOLETEST SETUP





**Pricing** 

Depending upon the configuration of the LANforge unit, pricing starts at around \$10K U\$D.

**Lead Times** 

Most LANforge systems can generally be shipped within a couple of days of customer PO. The accessories may need 2-4 weeks of lead time if we don't have them in stock when order is placed.

Test Service / **Onsite Support**  Customers have the option of **Gaming Test as a Service**. Candela engineers can do the testing in our Services Lab and provide a Report. We can also come onsite and setup customer lab if onsite support is needed.



sales@candelatech.com



1-360-380-1618