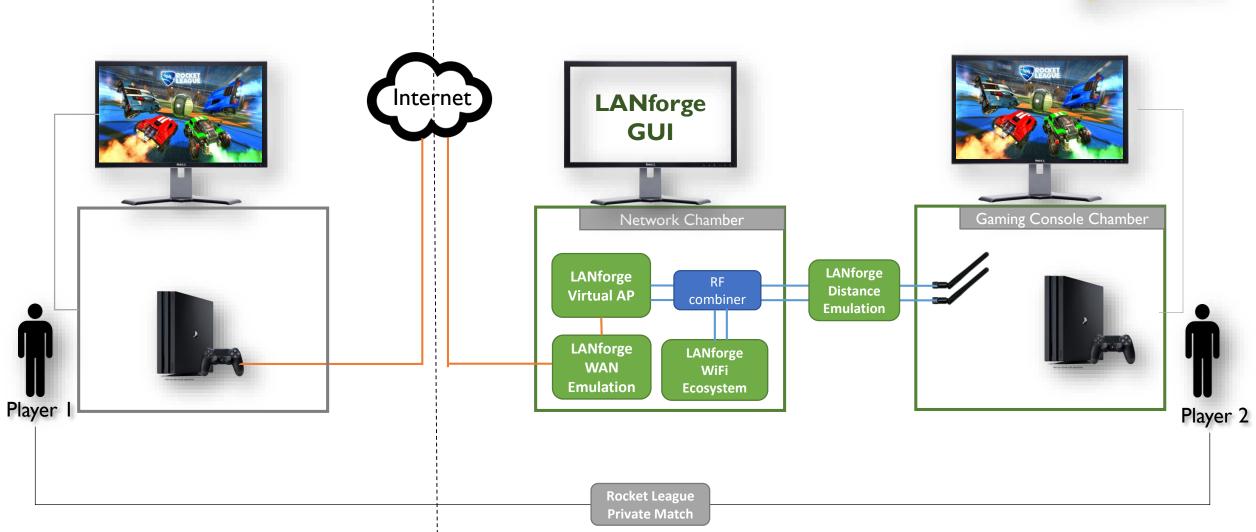

## A PEEK INSIDE

## 16 GAME CONSOLETEST SETUP

**Pricing** 

Depending upon the configuration of the LANforge unit, pricing starts at around \$10K U\$D.

**Lead Times** 

Most LANforge systems can generally be shipped within a couple of days of customer PO. The accessories may need 2-4 weeks of lead time if we don't have them in stock when order is placed.